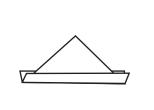

7. You should now have a shape that looks like this.

8. Holding the base and the top of the triangle, gently pull the points of the triangle apart and allow the sides to lift up. It should open up into a boat shape that will float on water.