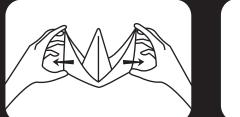

7. You should now have a shape that looks like this.

8. Holding the base and the top of the triangle, gently pull the points of the triangle apart and allow the sides to lift up. It should open up into a boat shape that will float on water.