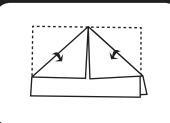

4. Tuck the corners of one of the rectangular sections in behind the triangle.

5. Hold the triangle near the top and squash it in, so that it collapses into a square shape.

6. Fold up the bottom corner of the square. Turn it over and do the same on the other side.