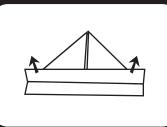

7. You should now have a shape that looks like this.

8. Holding the base and the top of the triangle, gently pull the points of the triangle apart and allow the sides to lift up. It should open up into a boat shape that will float on water.