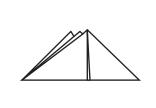

7. You should now have a shape that looks like this.

8. Holding the base and the top of the triangle, gently pull the points of the triangle apart and allow the sides to lift up. It should open up into a boat shape that will float on water.