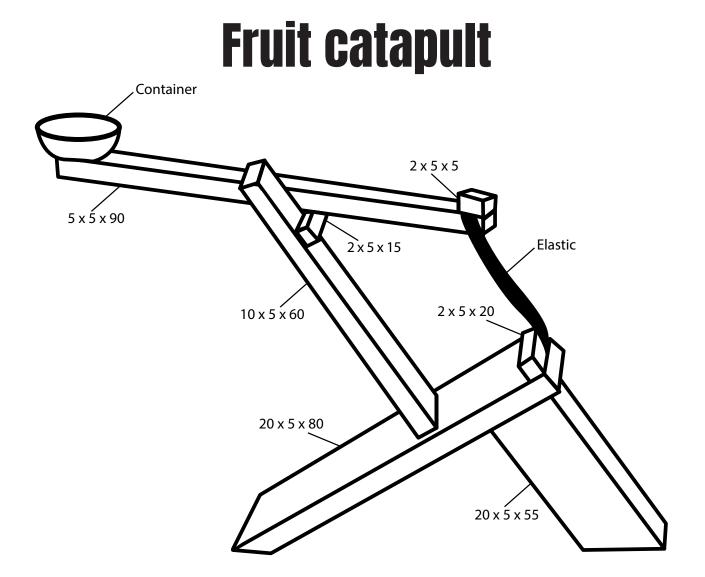

## **Clothes peg catapults**

**Key** A. Clothes peg C. Plastic spoon

B. Elastic band D. Wooden block