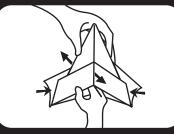

4. Tuck the corners of one of the rectangular sections in behind the triangle.

5. Hold the triangle near the top and squash it in, so that it collapses into a square shape.

6. Fold up the bottom corner of the square. Turn it over and do the same on the other side.

7. You should now have a shape that looks like this.

8. Holding the base and the top of the triangle, gently pull the points of the triangle apart and allow the sides to lift up. It should open up into a boat shape that will float on water.