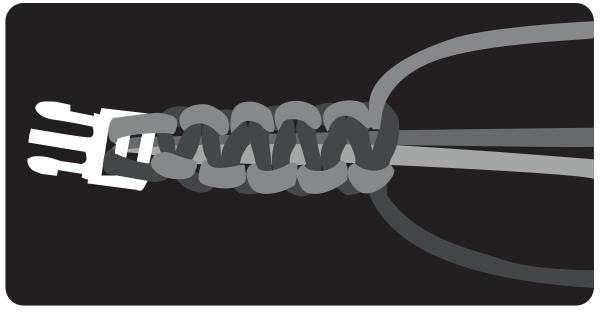

## **Clothes peg catapults**



**Key** A. Clothes peg C. Plastic spoon

B. Elastic band D. Wooden block

## Wooden boats





## **Exploding Iollipop sticks**



## **Mobius strips**



# **3D pictures**

Reproduced with permission from Extreme Crafts for Messy Churches by Barry Brand and Pete Maidment (BRF, 2021) messychurch.org.uk

## **Friendship bracelets**



### **Shadow puppets**



Key

- A. Sheet
- B. Frame C. Table on its side
- D. Lamp
- E. Chair

Reproduced with permission from Extreme Crafts for Messy Churches by Barry Brand and Pete Maidment (BRF, 2021) messychurch.org.uk

## Origami boats



1. Fold an A4 piece of paper in half.



2. Fold the two top corners in to the centre. (You may need to make a crease first.)



3. Fold up the lower edge of the paper. Turn over and do the same on the other side.



4. Tuck the corners of one of the rectangular sections in behind the triangle.



5. Hold the triangle near the top and squash it in, so that it collapses into a square shape.



6. Fold up the bottom corner of the square. Turn it over and do the same on the other side.



7. You should now have a shape that looks like this.





8.