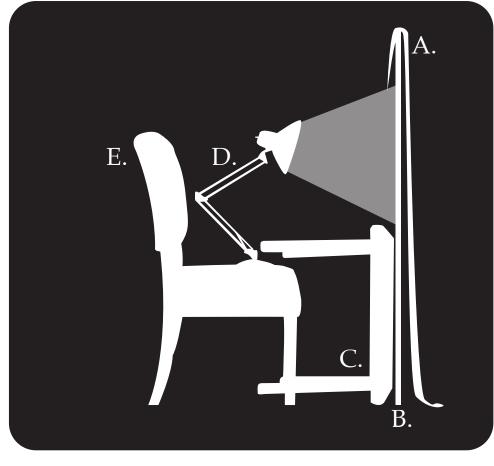

### **Shadow puppets**

Key

- A. Sheet
- B. Frame C. Table on its side
- D. Lamp
- E. Chair

Reproduced with permission from Extreme Crafts for Messy Churches by Barry Brand and Pete Maidment (BRF, 2021) messychurch.org.uk