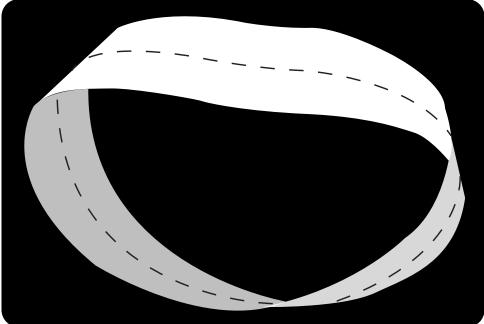

## **Clothes peg catapults**



**Key** A. Clothes peg C. Plastic spoon

B. Elastic band D. Wooden block

## Wooden boats





## **Exploding Iollipop sticks**



## **Mobius strips**



# **3D pictures**

Reproduced with permission from Extreme Crafts for Messy Churches by Barry Brand and Pete Maidment (BRF, 2021) messychurch.org.uk

## **Friendship bracelets**



### **Shadow puppets**



Key

- A. Sheet
- B. Frame C. Table on its side
- D. Lamp
- E. Chair

Reproduced with permission from Extreme Crafts for Messy Churches by Barry Brand and Pete Maidment (BRF, 2021) messychurch.org.uk

## Origami boats



1. Fold an A4 piece of paper in half.



2. Fold the two top corners in to the centre. (You may need to make a crease first.)



3. Fold up the lower edge of the paper. Turn over and do the same on the other side.



4. Tuck the corners of one of the rectangular sections in behind the triangle.



5. Hold the triangle near the top and squash it in, so that it collapse