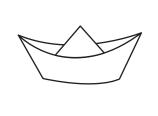

## Origami boats

1. Fold an A4 piece of paper in half.

2. Fold the two top corners in to the centre. (You may need to make a crease first.)

3. Fold up the lower edge of the paper. Turn over and do the same on the other side.

4. Tuck the corners of one of the rectangular sections in behind the triangle.

5. Hold the triangle near the top and squash it in, so that it collapses into a square shape.

6. Fold up the bottom corner of the square. Turn it over and do the same on the other side.

7. You should now have a shape that looks like this.

8. Holding the base and the top of the triangle, gently pull the points of the triangle apart and allow the sides to lift up. It should open up into a boat shape that will float on water.