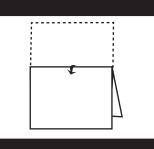

## Origami boats

1. Fold an A4 piece of paper in half.

2. Fold the two top corners in to the centre. (You may need to make a crease first.)

3. Fold up the lower edge of the paper. Turn over and do the same on the other side.