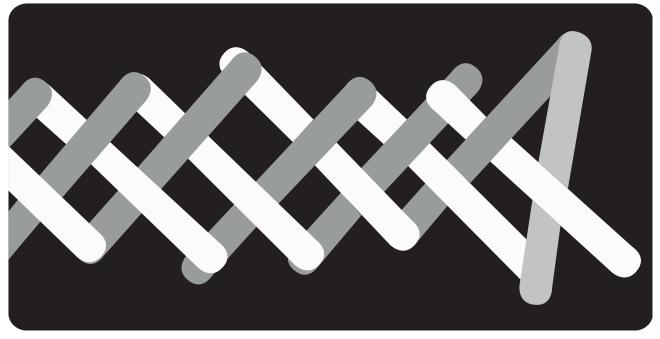

## **Clothes peg catapults**



**Key** A. Clothes peg C. Plastic spoon

B. Elastic band D. Wooden block

## Wooden boats





## **Exploding Iollipop sticks**



## **Mobius strips**



# **3D pictures**

Reproduced with permission from Extreme Crafts for Messy Churches by Barry Brand and Pete Maidment (BRF, 2021) messychurch.org.uk

## **Friendship bracelets**



### **Shadow puppets**



Key

- A. Sheet
- B. Frame C. Table on its side
- D. Lamp
- E. Chair

Reproduced with permission from Extreme Crafts for Messy Churches by Barry Brand and Pete Maidment (BRF, 2021) messychurch.org.uk

## Origami boats



1. Fold an A4 piece of paper in half.



2. Fold the two top corners in to the centre. (You may need to make a crease first.)



3. Fold up the lower edge of the paper. Turn over and do the same on the other side.



4. Tuck the corners of one of the rectangular sections in behind the triangle.



5. Hold the triangle near the top and squash it