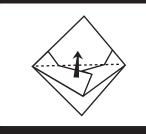

4. Tuck the corners of one of the rectangular sections in behind the triangle.

5. Hold the triangle near the top and squash it in, so that it collapses into a square shape.

6. Fold up the bottom corner of the square. Turn it over and do the same on the other side.

7. You should now have a shape that looks like this.

8. Holding the base and the top of the triangle, gently pull the points of the triangle apart and allow the sides to lift up. It should open up into a boat shape that will float on water.