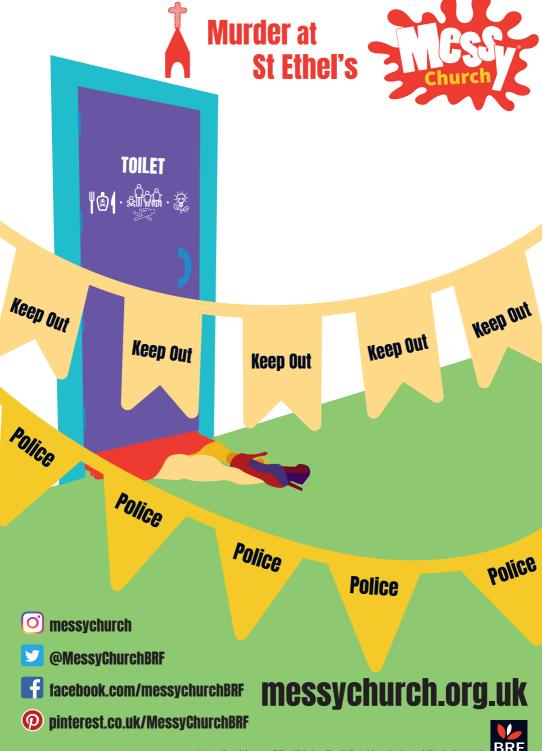

## **A Murder** at

## St Ethel's

Keep Out

Keep Out

**Keep Out** 

**Keep Out** 

Keep out

Police

Police

Police

**Police** 

**Police** 

## **Welcome to a Messy Murder Mystery**

**Revd Monstrance**Minister of St Ethel-the-Less

Motive:

How:

ance Lydia/Leslie
the-Less Lettemin
The Messy Church head leader

Who is the mysterious stranger at our St Ethel-the-Less Messy Church? How was she killed? Why is she dead? Can your team of intrepid detectives work out *whodunnit*?